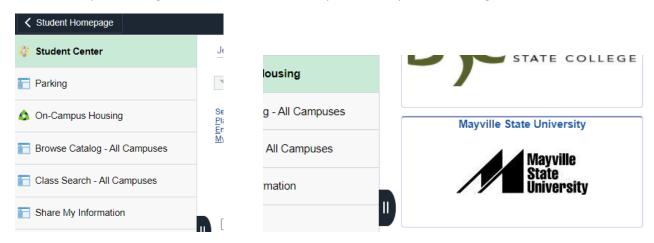

## Follow this path: log into Campus Connection

and the system will want to duo-authenticate you:

Then proceed to campus connection and find the "self service" tab

and "on campus housing" on the left then select Mayville State, you should be good!