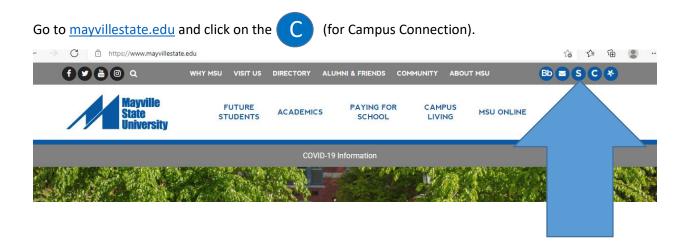

## Follow this path: log into Campus Connection

and the system will want to duo-authenticate you:

Then proceed to campus connection and find the "self service" tab

and "on campus housing" on the left then select Mayville State, you should be good!