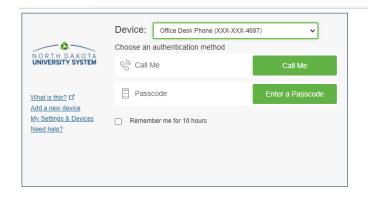

## Follow this path: log into Campus Connection

and the system will want to duo-authenticate you:

Then proceed to campus connection and find the "self service" tab

and "on campus housing" on the left then select Mayville State, you should be good!