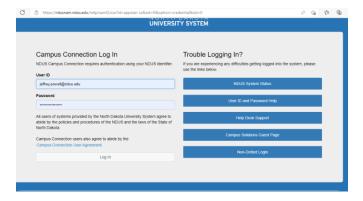

## Follow this path: log into Campus Connection

and the system will want to duo-authenticate you:

Then proceed to campus connection and find the "self service" tab

and "on campus housing" on the left then select Mayville State, you should be good!