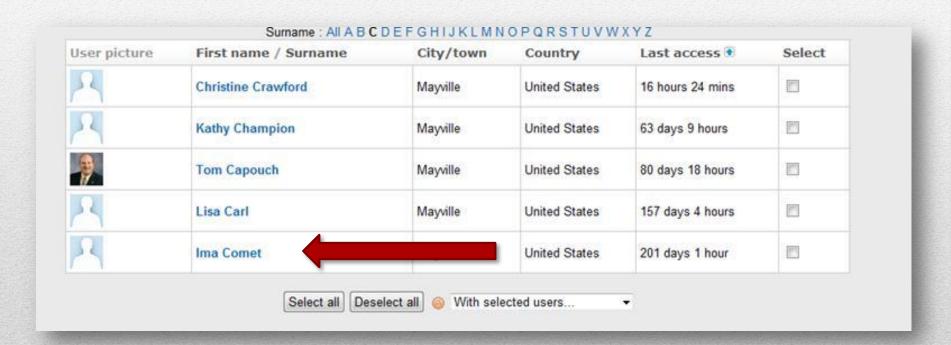

# Viewing Activity Reports

In Moodle

#### In the **People** block of the Main Course Page, click on **Participants**.



## From the list of participants, pick a student and click on his/her name.



## The student's profile appears. Click on the **Activity Reports** tab in the middle of the screen.



There are several types of reports to view as shown below.



The default report is the **Outline Report** which will tell you basic information about the student's activity, sorted by topic.



#### You can also choose the **Complete Report** which gives more detailed information.



**Today's Logs** will show the instructor all the activity for a particular student for that day. A graph will display on top with a detailed list of activity shown below.



All Logs will once again display a graph, but will show you every time the student has accessed the course and what they have done.