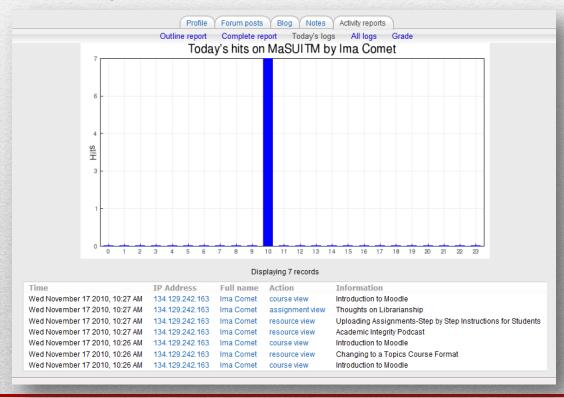

#### You can also choose the **Complete Report** which gives more detailed information.

**Today's Logs** will show the instructor all the activity for a particular student for that day. A graph will display on top with a detailed list of activity shown below.