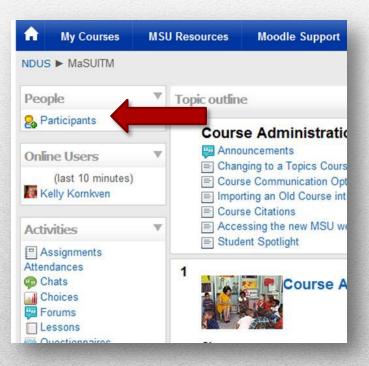

#### In the **People** block of the Main Course Page, click on **Participants**.