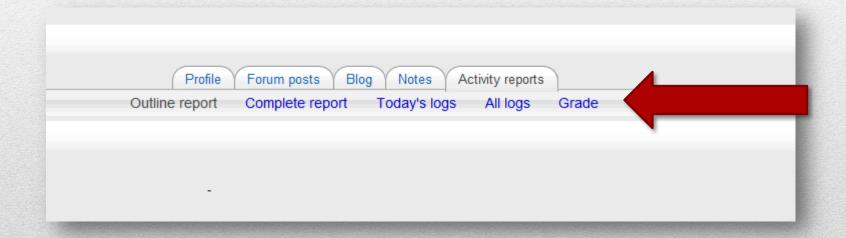

## The student's profile appears. Click on the **Activity Reports** tab in the middle of the screen.

There are several types of reports to view as shown below.

The default report is the **Outline Report** which will tell you basic information about the student's activity, sorted by topic.

#### You can also choose the **Complete Report** which gives more detailed information.

**Today's Logs** will show the instructor all the activity for a particular student for that day. A graph will display on top with a detailed list of activity shown below.

All Logs will once again display a graph, but will show you every time the student has accessed the course and what they have done.