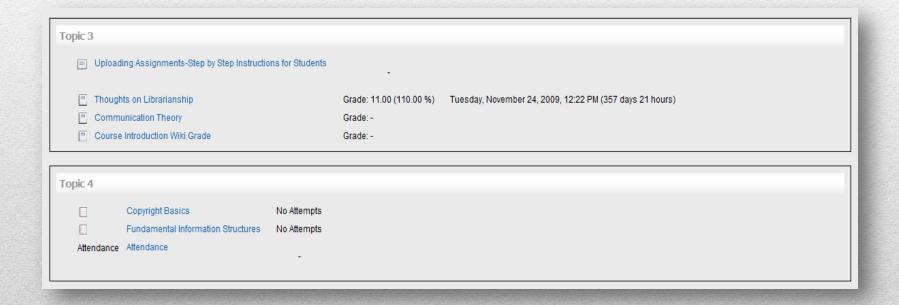

## The student's profile appears. Click on the **Activity Reports** tab in the middle of the screen.

There are several types of reports to view as shown below.

The default report is the **Outline Report** which will tell you basic information about the student's activity, sorted by topic.