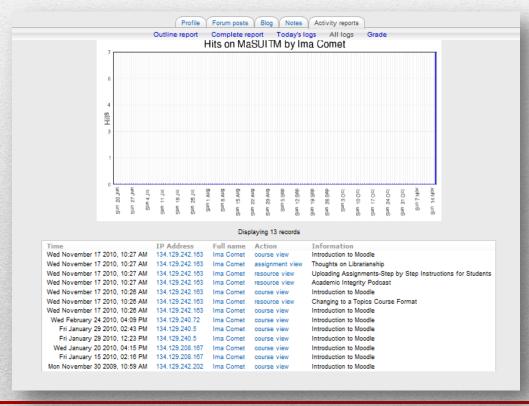

All Logs will once again display a graph, but will show you every time the student has accessed the course and what they have done.