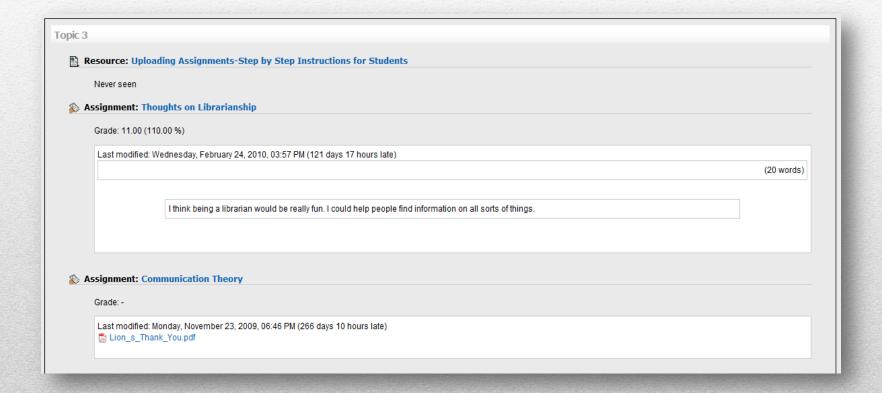

#### You can also choose the **Complete Report** which gives more detailed information.

**Today's Logs** will show the instructor all the activity for a particular student for that day. A graph will display on top with a detailed list of activity shown below.