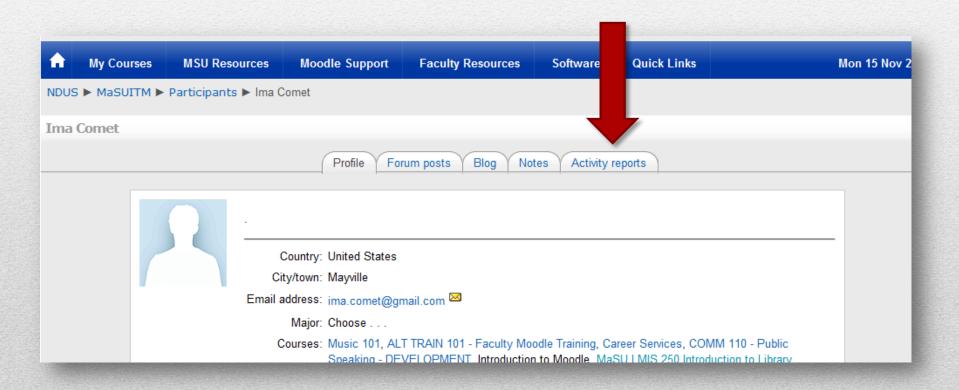

## The student's profile appears. Click on the **Activity Reports** tab in the middle of the screen.

There are several types of reports to view as shown below.

The default report is the **Outline Report** which will tell you basic information about the student's activity, sorted by topic.