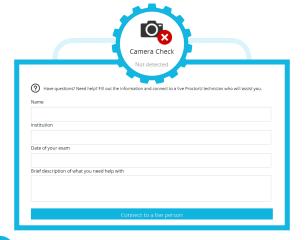

A blue check mark indicates the equipment is operable and sufficient for an online proctoring session.

If test-takers receive a red **X**, they are encouraged to fill out the short form displayed on the page to connect to a live technician.

Test-takers can also connect with a technician who will assist in diagnosing problems with equipment and help correct issues.

b