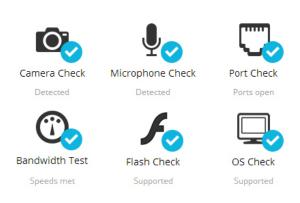

## Visit www.proctoru.com/testitout

Automatic testing of equipment should begin immediately and may take up to two minutes to complete.

Results for the six system checks are displayed via the equipment check icons at the top of the page.

A blue check mark indicates the equipment is operable and sufficient for an online proctoring session.

If test-takers receive a red **X**, they are encouraged to fill out the short form displayed on the page to connect to a live technician.