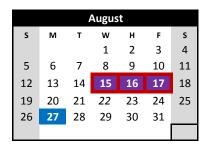

## 2018-2019 Mayville Calendar

| 15-17: Preservice, CLOSED |
|---------------------------|
| 27: 1st day Head Start    |
|                           |
|                           |
|                           |
| 22: 1st day MPCG          |
|                           |