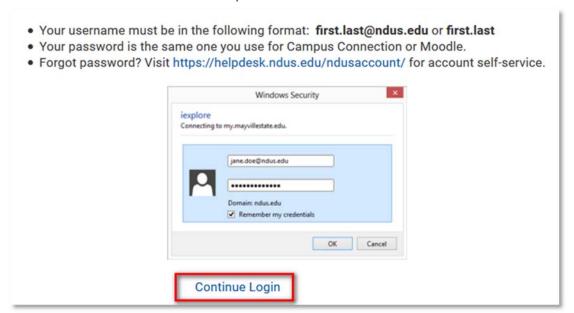

1. Go to the Mayville State website at <a href="www.mayvillestate.edu">www.mayvillestate.edu</a> and click on "S" icon at the top of the page.

2. You will be taken to the page below. Click the **Continue Login** button after you read the information about usernames and passwords here.

3. You will then be prompted to enter your **username** and **password**. Your username is the same as your login for ConnectND preceded by NDUS\. Your password is also identical to the password you created in the account claim process and what you use for ConnectND and Moodle.