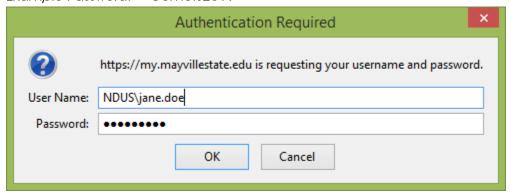

3. You will then be prompted to enter your **username** and **password**. Your username is the same as your login for ConnectND preceded by NDUS\. Your password is also identical to the password you created in the account claim process and what you use for ConnectND and Moodle.

Example Username: NDUS\jane.doe
Example Password: Comets2019

- 4. Click OK
- 5. Click the Outlook (E-mail) icon to access your MSU email account via Outlook Web Access.