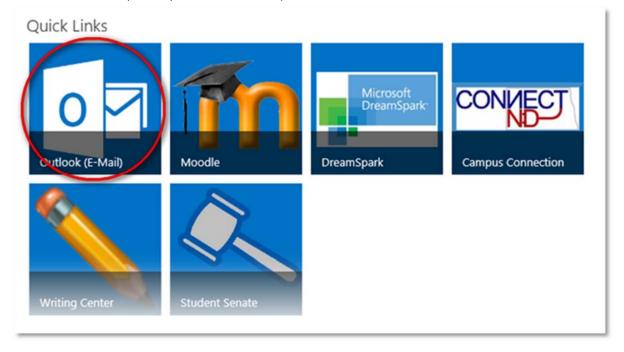

Example Username: NDUS\jane.doe
Example Password: Comets2019

- 4. Click OK
- 5. Click the Outlook (E-mail) icon to access your MSU email account via Outlook Web Access.