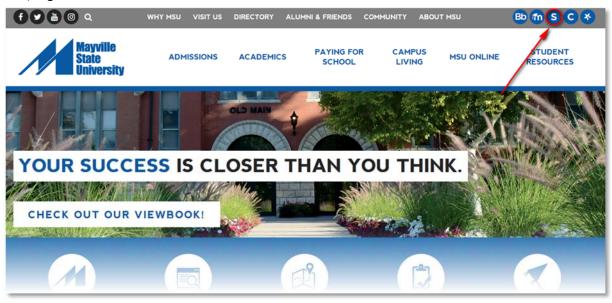

1. Go to the Mayville State website at <a href="www.mayvillestate.edu">www.mayvillestate.edu</a> and click on "S" icon at the top of the page.

2. You will be taken to the page below. Click the **Continue Login** button after you read the information about usernames and passwords here.