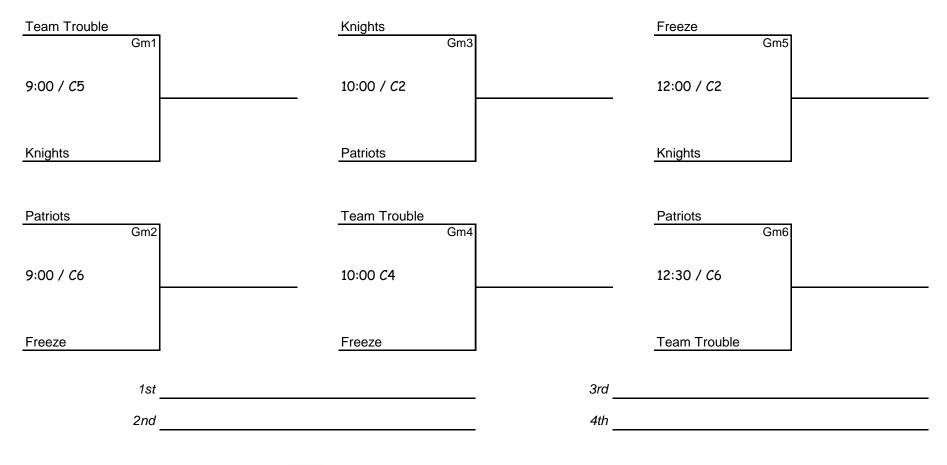

Girls | 5th

Mayville State University

Boys | 5th

Girls | 6th

| Hornets                   | All Stars                 |     |
|---------------------------|---------------------------|-----|
| Gm1                       | Gm6                       |     |
| 9:00 / C4                 | 10:30 / <i>C</i> 2        | 1st |
| Bucketheads               | Hornets                   | 2nd |
|                           |                           |     |
| Thunder<br>Gm2            | Bucketheads<br>Gm7        | 3rd |
| 10:00 / C3                | 1:00 / C5                 | 4th |
| All Stars                 | GF River Hawks            | 5th |
| GF River Hawks            | Thunder                   |     |
| Gm3<br>11:00 / <i>C</i> 6 | Gm8<br>11:30 / <i>C</i> 1 |     |
| Hornets                   | Hornets                   |     |
|                           |                           |     |
| Bucketheads<br>Gm4        | All Stars<br>Gm9          |     |
| 10:30 / <i>C</i> 1        | 2:30 / C3                 |     |
| Thunder                   | Bucketheads               |     |
| All Stars                 | Thunder                   |     |
| Gm5<br>12:00 / <i>C</i> 3 | Gm10<br>2:30 / <i>C</i> 4 |     |
| GF River Hawks            | GF River Hawks            |     |
|                           |                           |     |
|                           |                           |     |