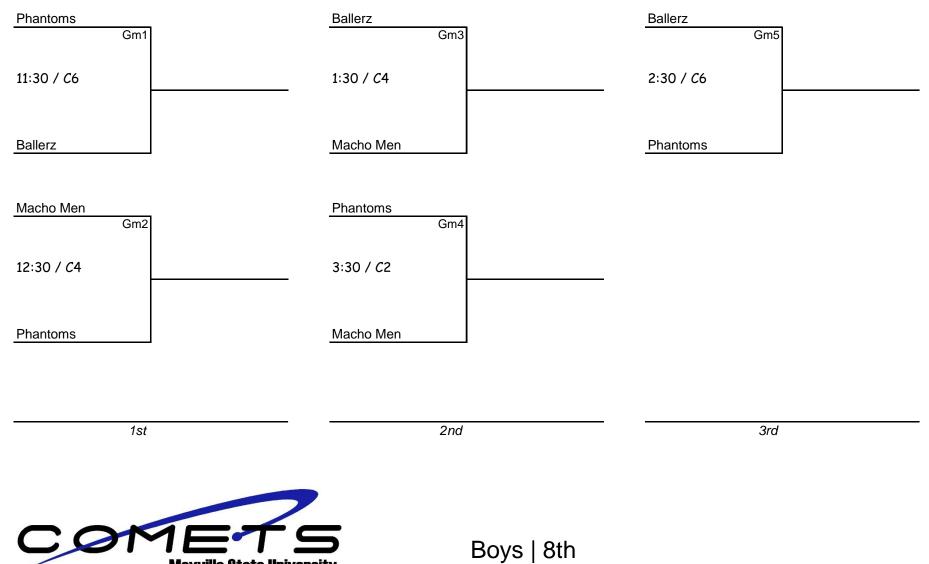

Boys | 7th

Mayville State University

Boys | 8th

Girls | JV-V

| Fly City<br>Gm1                     | Tree Hill Ravens<br>Gm5 | NC Royals<br>Gm9         |
|-------------------------------------|-------------------------|--------------------------|
| 12:30 / <i>C</i> 5                  | 3:30 / C4               | 4:00 / C6                |
| NC Royals                           | Knudson's Kids          | Tree Hill Ravens         |
| Ducks<br>Gm2                        | Fly City<br>Gm6         | Knudson's Kids<br>Gm10   |
| 12:30 / C6                          | 3:30 / C3               | 4:30 / C1                |
| The Ballin' Broz                    | B.M.W                   | Fly City                 |
| B.M.W<br>Gm3                        | NC Royals<br>Gm7        | Tree Hill Ravens<br>Gm11 |
| 2:00 / <i>C</i> 1                   | 1:30 / <i>C</i> 5       | 4:30 / C2                |
| Tree Hill Ravens                    | The Ballin' Broz        | The Ballin' Broz         |
| Knudson's Kids<br>Gm4               | Ducks<br>Gm8            |                          |
| 2:00 / C2                           | 4:00 / C5               |                          |
| Ducks                               | B.M.W                   |                          |
| COMETS<br>Mayville State University | Boys   JV               |                          |