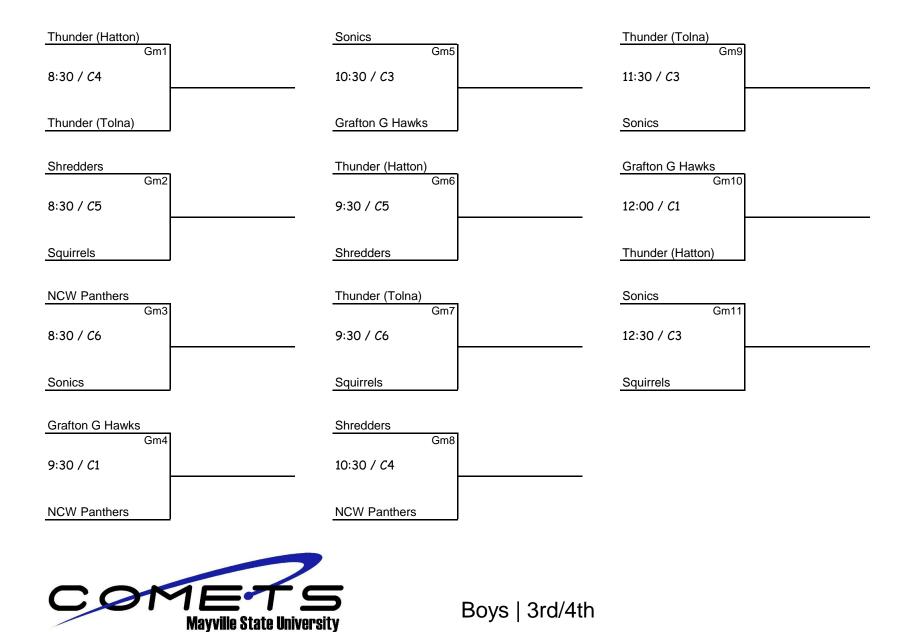

| MP Bulldogs 1<br>Gm1                | Flyers<br>Gm5        | Knights<br>Gm9          |
|-------------------------------------|----------------------|-------------------------|
| 8:30 / <i>C</i> 1                   | 10:30 / <i>C</i> 5   | 11:00 / <i>C</i> 1      |
| Knights                             | PT Ridgerunners      | Flyers                  |
| Lightning<br>Gm2                    | MP Bulldogs 1<br>Gm6 | PT Ridgerunners<br>Gm10 |
| 8:30 / <i>C</i> 2                   | 9:30 / <i>C</i> 3    | 11:00 / <i>C</i> 1      |
| Red Hots                            | Lightning            | MP Bulldogs 1           |
| MP Bulldogs 2<br>Gm3                | Knights<br>Gm7       | Flyers<br>Gm11          |
| 8:30 / <i>C</i> 3                   | 9:30 / C4            | 12:00 / C6              |
| Flyers                              | Red Hots             | Red Hots                |
| PT Ridgerunners<br>Gm4              | Lightning<br>Gm8     |                         |
| 9:30 / <i>C</i> 2                   | 10:30 / <i>C</i> 6   |                         |
| MP Bulldogs 2                       | MP Bulldogs 2        |                         |
| COMETS<br>Mayville State University | Girls   3rd/4th      |                         |