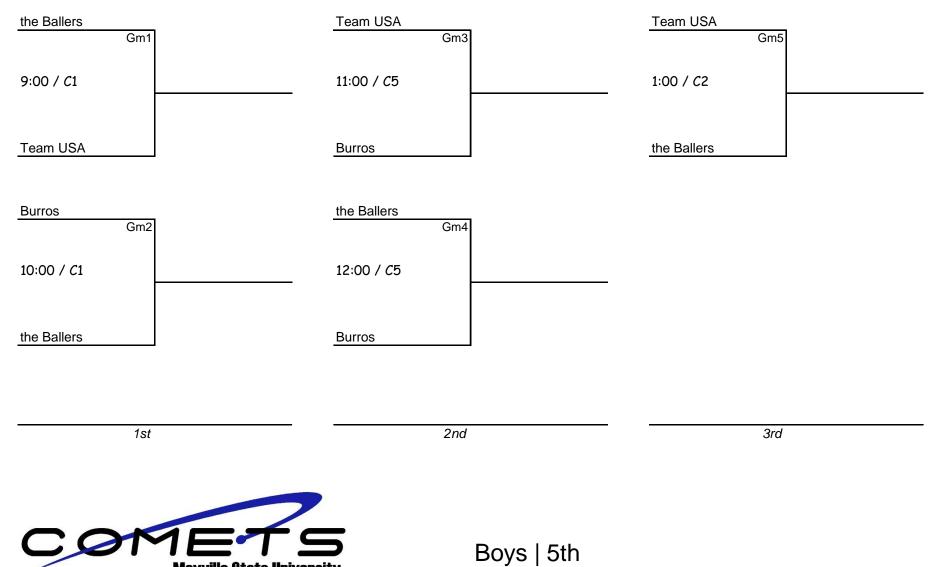

Girls | 5th

Mayville State University

Boys | 5th

Girls | 6th

| Hornets                   | All Stars                 |     |
|---------------------------|---------------------------|-----|
| Gm1                       | Gm6                       |     |
| 9:00 / C4                 | 10:30 / <i>C</i> 2        | 1st |
| Bucketheads               | Hornets                   | 2nd |
|                           |                           |     |
| Thunder<br>Gm2            | Bucketheads<br>Gm7        | 3rd |
| 10:00 / C3                | 1:00 / C5                 | 4th |
| All Stars                 | GF River Hawks            | 5th |
| GF River Hawks            | Thunder                   |     |
| Gm3<br>11:00 / <i>C</i> 6 | Gm8<br>11:30 / <i>C</i> 1 |     |
| Hornets                   | Hornets                   |     |
|                           |                           |     |
| Bucketheads<br>Gm4        | All Stars<br>Gm9          |     |
| 10:30 / <i>C</i> 1        | 2:30 / C3                 |     |
| Thunder                   | Bucketheads               |     |
| All Stars                 | Thunder                   |     |
| Gm5<br>12:00 / <i>C</i> 3 | Gm10<br>2:30 / <i>C</i> 4 |     |
| GF River Hawks            | GF River Hawks            |     |
|                           |                           |     |
|                           |                           |     |