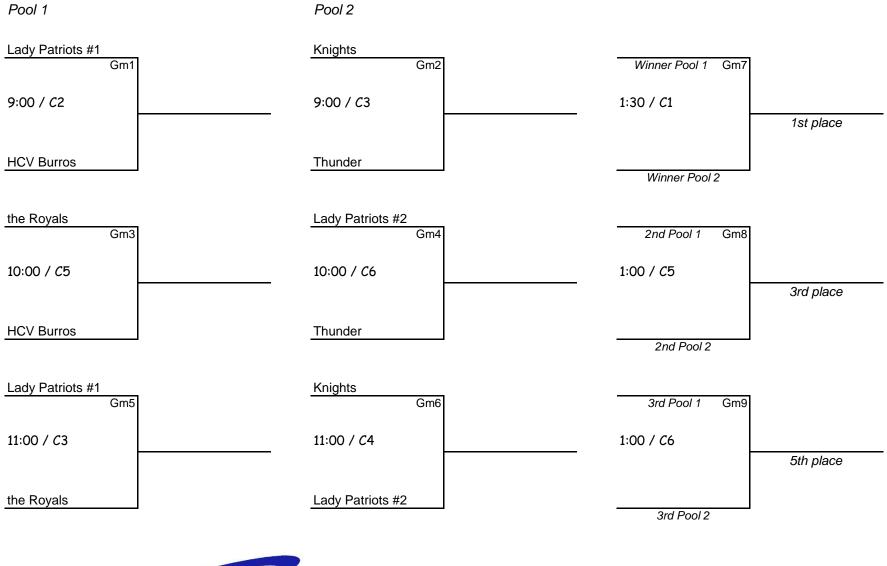

Boys | 6th

Mayville State University

Girls | 7th / 8th

| Trailer Park Boys | Blazers           |      |
|-------------------|-------------------|------|
| Gm1               | Gm6               |      |
| 11:30 / C4        | 1:00 / C6         | 1st  |
|                   |                   |      |
| Dawgs             | Trailer Park Boys | 2nd  |
|                   |                   |      |
| Hawks<br>Gm2      | Dawgs<br>Gm7      | 3rd  |
|                   |                   | 44   |
| 11:30 / C5        | 2:30 / <i>C</i> 5 | 4th  |
| Blazers           | Oak Grove         | 5th  |
|                   |                   | ···· |
| Oak Grove         | Hawks             |      |
| Gm3               | Gm8               |      |
| 12:30 / C2        | 2:30 / <i>C</i> 1 |      |
|                   |                   |      |
| Trailer Park Boys | Trailer Park Boys |      |
| Davies            | Distant           |      |
| Dawgs<br>Gm4      | Blazers<br>Gm9    |      |
| 1:00 / <i>C</i> 1 | 3:00 / C4         |      |
|                   |                   |      |
| Hawks             | Dawgs             |      |
|                   |                   |      |
| Blazers<br>Gm5    | Hawks<br>Gm10     |      |
|                   |                   |      |
| 1:30 / C3         | 3:00 / C3         |      |
| Oak Grove         | Oak Grove         |      |
|                   |                   |      |
|                   |                   |      |