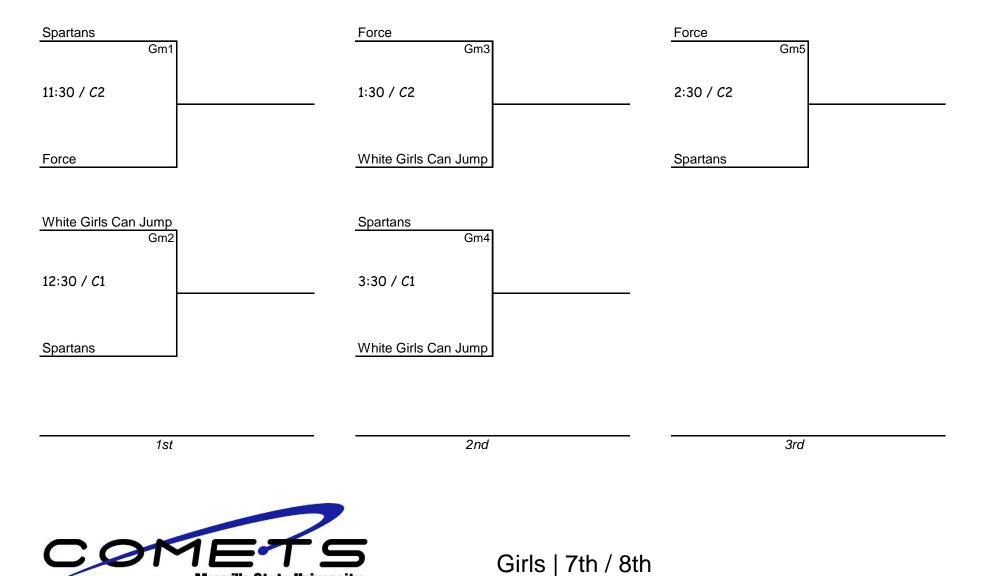

Boys | 6th

Mayville State University

Girls | 7th / 8th

| Trailer Park Boys | Blazers           |      |
|-------------------|-------------------|------|
| Gm1               | Gm6               |      |
| 11:30 / C4        | 1:00 / C6         | 1st  |
|                   |                   |      |
| Dawgs             | Trailer Park Boys | 2nd  |
|                   |                   |      |
| Hawks<br>Gm2      | Dawgs<br>Gm7      | 3rd  |
|                   |                   | 44   |
| 11:30 / C5        | 2:30 / <i>C</i> 5 | 4th  |
| Blazers           | Oak Grove         | 5th  |
|                   |                   | ···· |
| Oak Grove         | Hawks             |      |
| Gm3               | Gm8               |      |
| 12:30 / C2        | 2:30 / <i>C</i> 1 |      |
|                   |                   |      |
| Trailer Park Boys | Trailer Park Boys |      |
| Davies            | Distant           |      |
| Dawgs<br>Gm4      | Blazers<br>Gm9    |      |
| 1:00 / <i>C</i> 1 | 3:00 / C4         |      |
|                   |                   |      |
| Hawks             | Dawgs             |      |
|                   |                   |      |
| Blazers<br>Gm5    | Hawks<br>Gm10     |      |
|                   |                   |      |
| 1:30 / C3         | 3:00 / C3         |      |
| Oak Grove         | Oak Grove         |      |
|                   |                   |      |
|                   |                   |      |