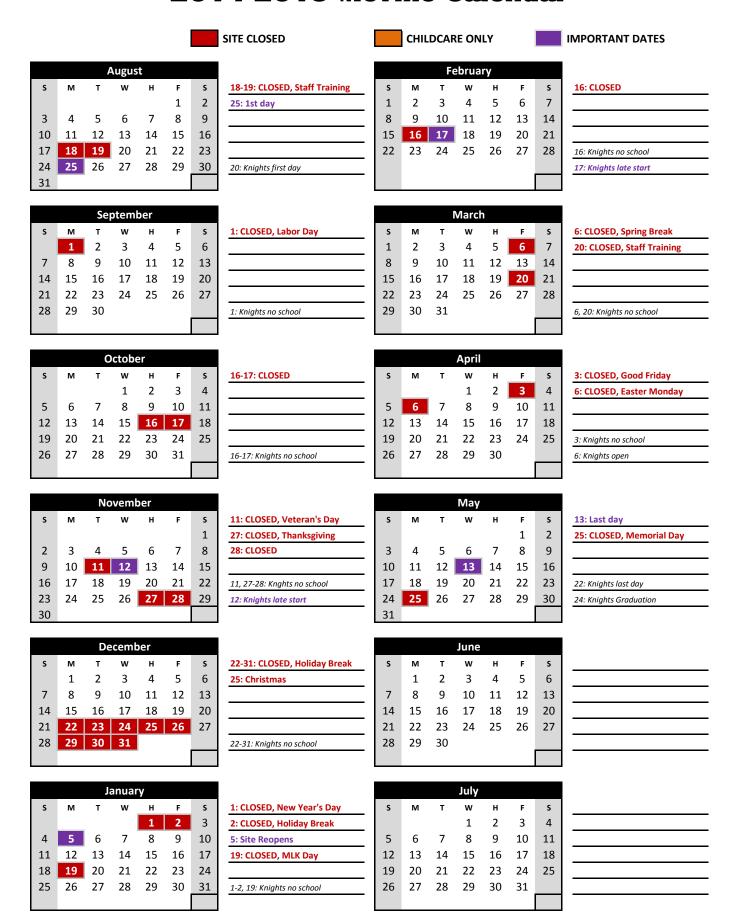

| (701) 847-2407 |
| Home-Based                              | Early Head Start<br>Head Start                                                                                                | Traill, Steele, Griggs,<br>Nelson & rural Grand<br>Forks counties | 330 3 <sup>rd</sup> Street NE<br>Mayville, ND 58257                | (701) 788-4868 or<br>800-437-4104 ext 34868 | (701) 788-4781 |
| Grand Forks                             | Early Head Start – center-based<br>Early Head Start – home-based                                                              | UND Campus<br>Home-based serves GF county                         | 920 Northwestern Dr.<br>Grand Forks, 58203                         | (701) 777-8153                              | (701) 777-8154 |

## 2014-2015 McVille Calendar