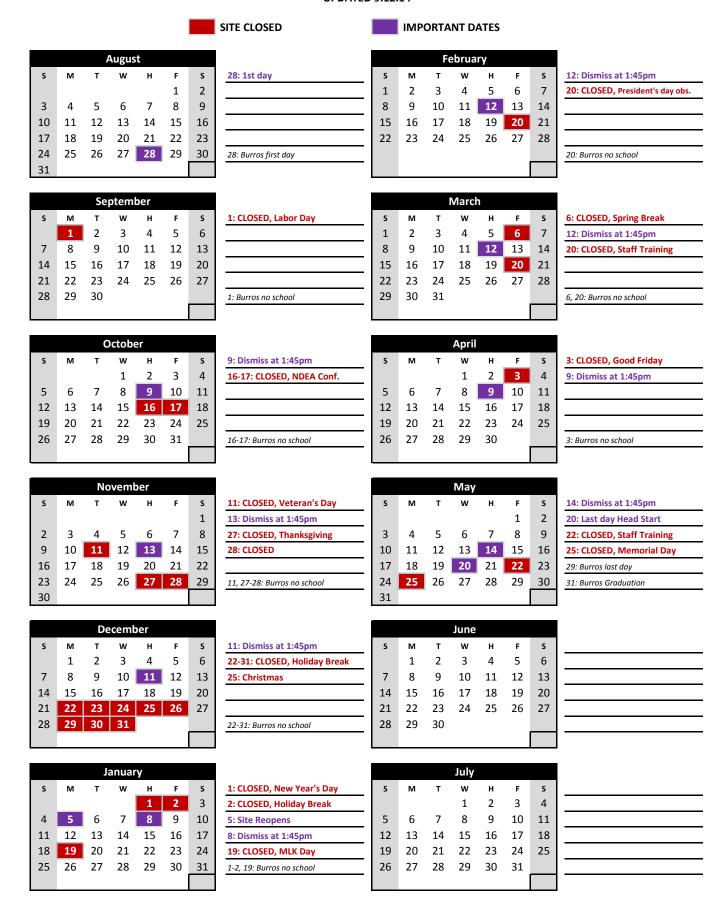

407 |
| Home-Based                              | Early Head Start<br>Head Start                                                                                                | Traill, Steele, Griggs,<br>Nelson & rural Grand<br>Forks counties | 330 3 <sup>rd</sup> Street NE<br>Mayville, ND 58257                | (701) 788-4868 or<br>800-437-4104 ext 34868 | (701) 788-4781 |
| Grand Forks                             | Early Head Start – center-based<br>Early Head Start – home-based                                                              | UND Campus<br>Home-based serves GF county                         | 920 Northwestern Dr.<br>Grand Forks, 58203                         | (701) 777-8153                              | (701) 777-8154 |

## 2014-2015 HPK Calendar

**UPDATED 9.12.14**