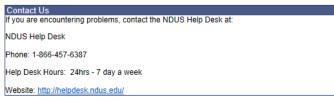

b. In the lower right corner you will see an area called "Get a Campus Connection User ID". This area contains information about retrieving your User ID and password.

 If you have trouble retrieving your User ID and/or password, please contact the NDUS Help Desk. Their contact information appears on the bottom left corner of the screen.