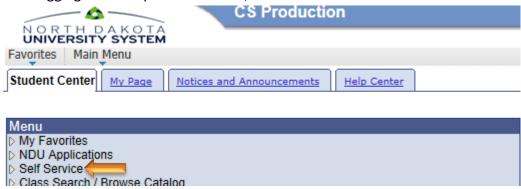

## TRANSCRIPT INSTRUCTIONS

3. After logging into Campus Connection, select **Self Service**.

4. Under Academic Records, select **View Unofficial Transcript**. If you wish, you can also place an official transcript request by selecting **Official Transcript Request**.