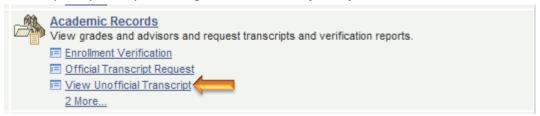

## TRANSCRIPT INSTRUCTIONS

3. After logging into Campus Connection, select **Self Service**.

4. Under Academic Records, select **View Unofficial Transcript**. If you wish, you can also place an official transcript request by selecting **Official Transcript Request**.