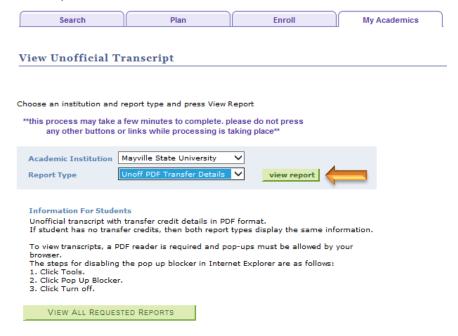

5. The next screen will provide two drop down boxes. Under Academic Institution select Mayville State University, under Report Type there are two options. Option 1 is Unoff PDF Transfer Details, which shows each class that was transferred in from another institution. Option 2 is Unoff PDF Transfer Summary, which lists the summary of transfer credits. Click the View Report button to download your transcript.