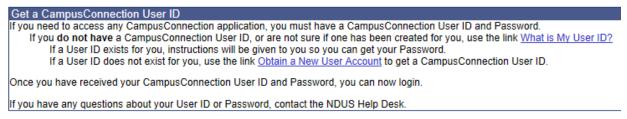

b. In the lower right corner you will see an area called "Get a Campus Connection User ID". This area contains information about retrieving your User ID and password.

 If you have trouble retrieving your User ID and/or password, please contact the NDUS Help Desk. Their contact information appears on the bottom left corner of the screen.