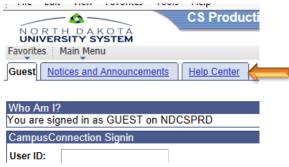

## **Viewing Your Unofficial Transcript**

- 1. Visit <a href="www.mayvillestate.edu/transcripts">www.mayvillestate.edu/transcripts</a> and click the blue Campus Connection hyperlink (this hyperlink is in the 3<sup>rd</sup> paragraph from the bottom).
- 2. Log into Campus Connection using your User ID and Password.
  - a. If you have trouble remembering your User ID or Password, click on the Help Center tab.

b. In the lower right corner you will see an area called "Get a Campus Connection User ID". This area contains information about retrieving your User ID and password.

 If you have trouble retrieving your User ID and/or password, please contact the NDUS Help Desk. Their contact information appears on the bottom left corner of the screen.